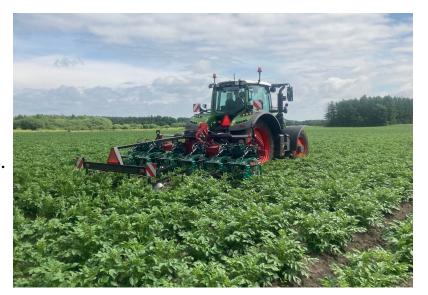

## OPTI WEEDER - accurate and efficient mechanical weeding of potatoes - with big capacity

Innovative Danish solution for mechanical weeding of crops growing on ridges.

Available width: 2/4/6/8 rows. Easy and flexible adjustment. Simultaneous weeding of more establishment sets. May be combined with *Crown Crusher -* mechanical growthstop in potatoes.

## Advantages of **OPTI WEEDER**:

- Swift weeding 10-25 km per hour.
- Gentle towards the crop, no root damages.
- Accurate weeding untill 1 cm from the crop. Weeding between plants, on side slopes and in curves. Also weeding before germination.
- Fleksibility in row width and extra functions.
- 6- and 8 rows machines available with fixed or variable frame.
- 6-row machine with variable frame weeds establishment sets of 2+2+2.
- 8-row machine with variable frame weeds establishments sets of 2+4+2.
- Ergonomic. Easy adjustment and maintenance.