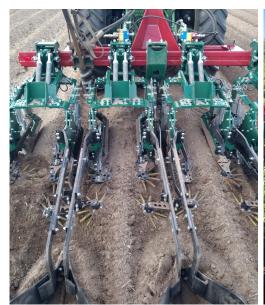

## Advantages of **OPTI WEEDER**:

- Swift weeding 10-25 km per hour.
- Gentle towards the crop, no root damages.
- Accurate weeding untill 1 cm from the crop. Weeding between plants, on side slopes and in curves. Also weeding before germination.
- Fleksibility in row width and extra functions.
- 6- and 8 rows machines available with fixed or variable frame.
- 6-row machine with variable frame weeds establishment sets of 2+2+2.
- 8-row machine with variable frame weeds establishments sets of 2+4+2.
- Ergonomic. Easy adjustment and maintenance.