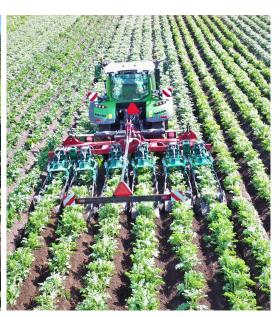

## OPTI WEEDER - accurate and efficient mechanical weeding of potatoes - with big capacity

Innovative Danish solution for mechanical weeding of crops growing on ridges.

Available width: 2/4/6/8 rows. Easy and flexible adjustment. Simultaneous weeding of more establishment sets. May be combined with *Crown Crusher -* mechanical growthstop in potatoes.

## Advantages of **OPTI WEEDER**:

- Swift weeding 10-25 km per hour.
- Gentle towards the crop, no root damages.
- Accurate weeding untill 1 cm from the crop. Weeding between plants, on side slopes and in curves. Also weeding before germination.
- Fleksibility in row width and extra functions.
- 6- and 8 rows machines available with fixed or variable frame.
- 6-row machine with variable frame weeds establishment sets of 2+2+2.
- 8-row machine with variable frame weeds establishments sets of 2+4+2.
- Ergonomic. Easy adjustment and maintenance.