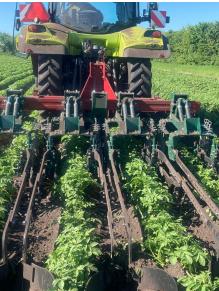

## Advantages of **OPTI WEEDER**:

- Swift weeding 10-25 km per hour.
- Gentle towards the crop, no root damages.
- Accurate weeding untill 1 cm from the crop. Weeding between plants, on side slopes and in curves. Also weeding before germination.
- Fleksibility in row width and extra functions.
- 6- and 8 rows machines available with fixed or variable frame.
- 6-row machine with variable frame weeds establishment sets of 2+2+2.
- 8-row machine with variable frame weeds establishments sets of 2+4+2.
- Ergonomic. Easy adjustment and maintenance.