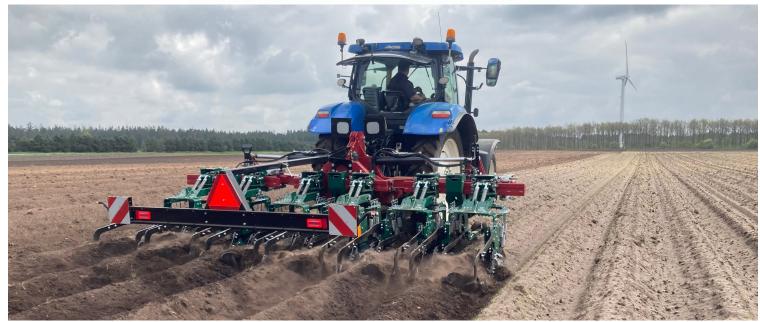

## OPTI WEEDER - accurate and efficient mechanical weeding of potatoes - with big capacity

Innovative Danish solution for mechanical weeding of crops growing on ridges.

Available width: 2/4/6/8 rows. Easy and flexible adjustment. Simultaneous weeding of more establishment sets. May be combined with *Crown Crusher -* mechanical growthstop in potatoes.

## Advantages of **OPTI WEEDER**:

- Swift weeding 10-25 km per hour.
- Gentle towards the crop, no root damages.
- Accurate weeding untill 1 cm from the crop. Weeding between plants, on side slopes and in curves. Also weeding before germination.
- Fleksibility in row width and extra functions.
- 6- and 8 rows machines available with fixed or variable frame.
- 6-row machine with variable frame weeds establishment sets of 2+2+2.
- 8-row machine with variable frame weeds establishments sets of 2+4+2.
- Ergonomic. Easy adjustment and maintenance.