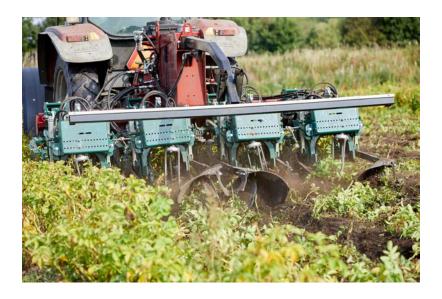

## Advantages of CROWN CRUSHER:

- Efficiently crushing the core of the potato plant and thus preventing re-growth. Generally very low re-growth.
- High capacity
- Only one passing needed (no prior topping necessary)
- The crushed tops of the potato plant may be placed on top of the ridge or between ridges
- Relatively low energy consumption
- Easy adjusting and maintenance
- Ergonomic
- Late weeding with mechanical weeder Opti Weeder recommended.

## CROWN CRUSHER