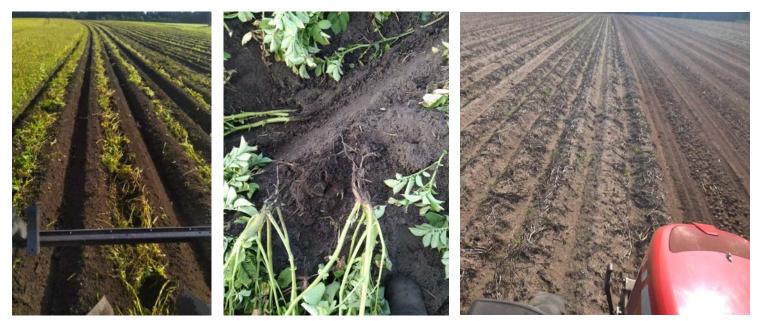

## Advantages of CROWN CRUSHER:

- Efficiently crushing the core of the potato plant and thus preventing re-growth. Generally very low re-growth.
- High capacity
- Only one passing needed (no prior topping necessary)
- The crushed tops of the potato plant may be placed on top of the ridge or between ridges
- Relatively low energy consumption
- Easy adjusting and maintenance
- Ergonomic
- Late weeding with mechanical weeder Opti Weeder recommended.