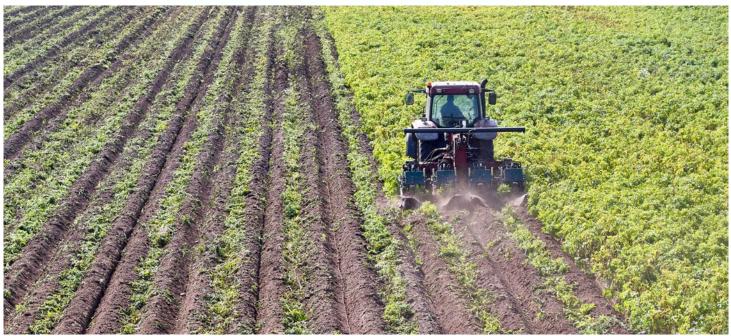

## Efficient mechanical growthstop in potatoes with *Crown Crusher*

Innovative Danish solution for mechanical growthstop in potatoes.

Good test results in 2019 and 2020.

Available in 2- and 4-row machines and as a

## Advantages of CROWN CRUSHER:

- Efficiently crushing the core of the potato plant and thus preventing re-growth. Generally very low re-growth.
- High capacity
- Only one passing needed (no prior topping necessary)
- The crushed tops of the potato plant may be placed on top of the ridge or between ridges
- Relatively low energy consumption
- Easy adjusting and maintenance
- Ergonomic
- Late weeding with mechanical weeder Opti Weeder recommended.